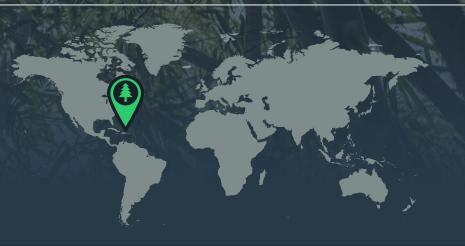

Certifying Body: SGS International
Project ID: PRJ\_9E91E0AA24A2
Project Partner: Plant With Purpose
Project Name: Dominican Republic

**Project Type:** Afforestation / Reforestation

Project Site Latitude: 18.83333
Project Site Longitude: -70.31667