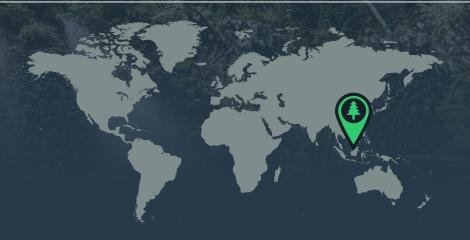

## SE.GE.CO. S.R.L.

has offset the equivalent of 16,666 standard pages of paper consumption by reforesting 2.00 standard trees at the Reforestation Project located in Malaysia.

ACCOUNT ID ACT\_211D8DB530A7

OFFSET ID BX\_83E47E706C6E

OFFSET DATE 2024-02-16

REFORESTATION PROJECT Malaysia

STANDARD PAGES 16,666

STANDARD TREES 2.00

Certifying Body: SGS International Project ID: PRJ\_C6C93250E3CD Project Partner: One Tree Planted

Project Name: Malaysia

**Project Type:** Afforestation / Reforestation

Project Site Latitude: 5.25206
Project Site Longitude: 117.551647